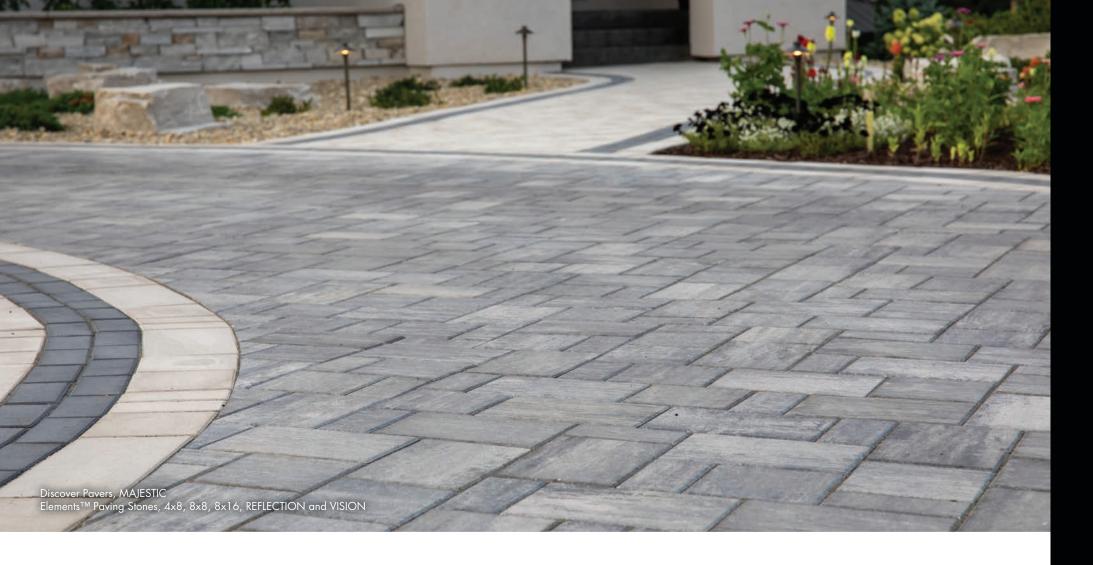

## DISCOVER PAVERS

Discover® Pavers offer a smooth, sought-after surface texture in traditional sizes. Manufactured as three-piece module, these pavers can be used alone or melded with compatible pavers to create one-of-a-kind installations.

## DISCOVER® SIZES

D x H x L (Inches) Each pallet layer includes all sizes.

Majestic

The color photos shown in this catalog were prepared with careful attention to accuracy. However, colors shown may vary from actual hues and should only be used as a guide. Refer to actual product samples for final color selection. Because concrete units are manufactured with high quality, naturally-mined aggregates and materials, variations in color or shading should be expected in products that are manufactured at different times and in units having different shapes. This color or shading variation is acceptable in the industry.