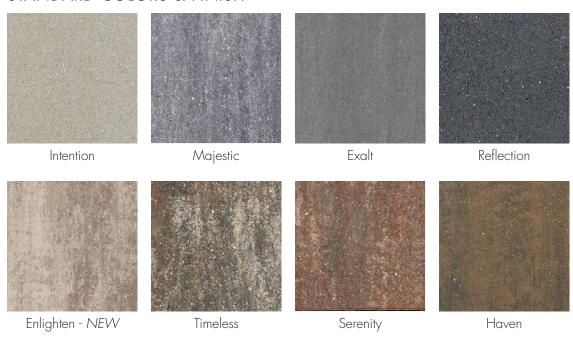

## DISCOVER PAVERS

Discover® Pavers offer a smooth, sought-after surface texture in traditional sizes. Manufactured as three-piece module, these pavers can be used alone or melded with compatible pavers to create one-of-a-kind installations.

## STANDARD COLORS & FINISH









## TUMBLED FINISH



Tumbled texture products are available in Haven, Majestic and Timeless colors (Special Order).

## DISCOVER® SIZES

D x H x L (Inches) Each pallet layer includes all sizes.







Majestic



The color photos shown in this catalog were prepared with careful attention to accuracy. However, colors shown may vary from actual hues and should only be used as a guide. Refer to actual product samples for final color selection. Because concrete units are manufactured with high quality, naturally-mined aggregates and materials, variations in color or shading should be expected in products that are manufactured at different times and in units having different shapes. This color or shading variation is acceptable in the industry.