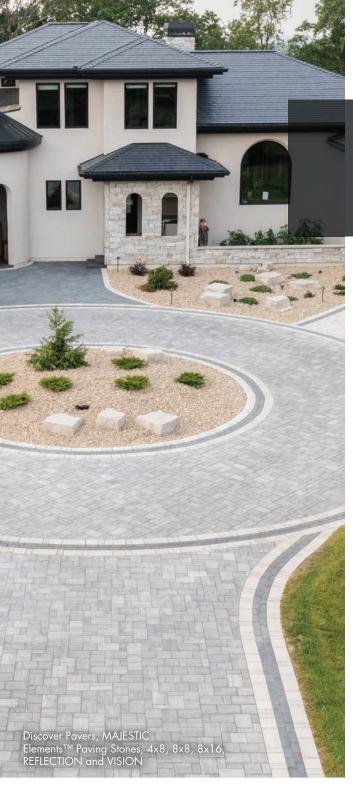

## DISCOVER PAVERS

Discover® Pavers offer a smooth, sought-after surface texture in traditional sizes. Manufactured as three-piece module, these pavers can be used alone or melded with compatible pavers to create one-of-a-kind installations.

## DISCOVER® SIZES

D x H x L (Inches) Each pallet layer includes all sizes.

Majestic

The color photos shown in this catalog were prepared with careful attention to accuracy. However, colors shown may vary from actual hues and should only be used as a guide. Refer to actual product samples for final color selection. Because concrete units are manufactured with high quality, naturally-mined aggregates and materials, variations in color or shading should be expected in products that are manufactured at different times and in units having different shapes. This color or shading variation is acceptable in the industry.